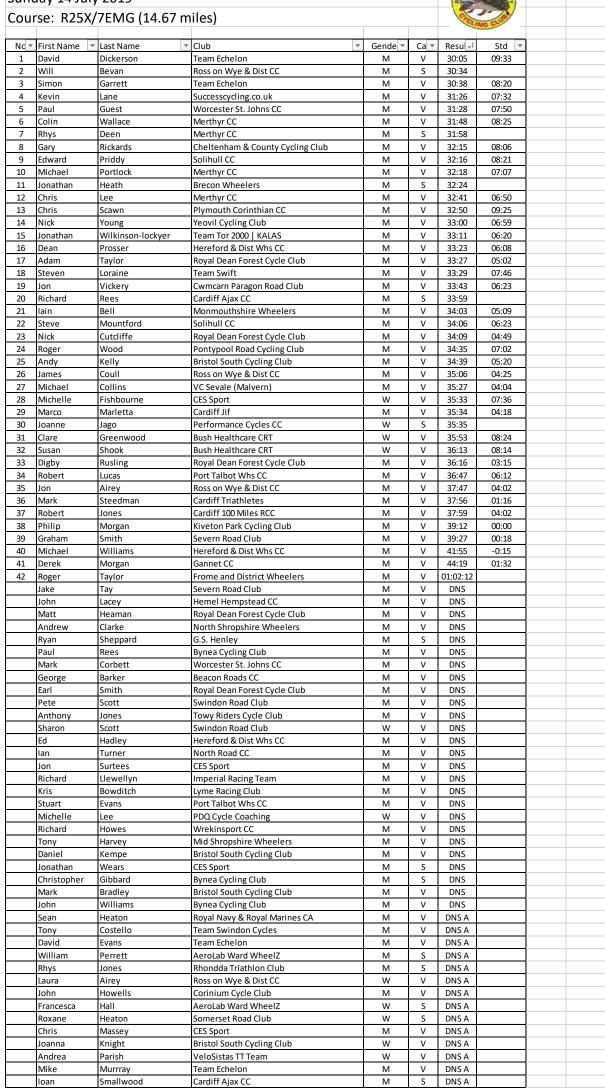

### Sunday 14 July 2019

## Overall Weekend Results (Ross-on-Wye & District Cyc

Saturday 13th July and Sunday 14 July 2019

Course: R10/17 and R25X/7EMG (14.67 miles)

| First Name  | Last Name  | Club                         | 10 time 🔻 | 25 time ▼ | Overall → |
|-------------|------------|------------------------------|-----------|-----------|-----------|
| David       | Dickerson  | Team Echelon                 | 00:20:20  | 00:30:05  | 00:50:25  |
| Simon       | Garrett    | Team Echelon                 | 00:20:06  | 00:30:38  | 00:50:44  |
| Rhys        | Deen       | Merthyr CC                   | 00:21:03  | 00:31:58  | 00:53:01  |
| Michael     | Portlock   | Merthyr CC                   | 00:21:09  | 00:32:18  | 00:53:27  |
| Chris       | Lee        | Merthyr CC                   | 00:21:51  | 00:32:41  | 00:54:32  |
| Chris       | Scawn      | Plymouth Corinthian CC       | 00:21:56  | 00:32:50  | 00:54:46  |
| Steven      | Loraine    | Team Swift                   | 00:22:27  | 00:33:29  | 00:55:56  |
| Adam        | Taylor     | Royal Dean Forest Cycle Club | 00:22:54  | 00:33:27  | 00:56:21  |
| Richard     | Rees       | Cardiff Ajax CC              | 00:22:28  | 00:33:59  | 00:56:27  |
| Andy        | Kelly      | Bristol South Cycling Club   | 00:23:10  | 00:34:39  | 00:57:49  |
| James       | Coull      | Ross on Wye & Dist CC        | 00:23:26  | 00:35:06  | 00:58:32  |
| Joanne      | Jago       | Performance Cycles CC        | 00:23:26  | 00:35:35  | 00:59:01  |
| Digby       | Rusling    | Royal Dean Forest Cycle Club | 00:22:49  | 00:36:16  | 00:59:05  |
| Michelle    | Fishbourne | CES Sport                    | 00:23:50  | 00:35:33  | 00:59:23  |
| Clare       | Greenwood  | Bush Healthcare CRT          | 00:24:05  | 00:35:53  | 00:59:58  |
| Susan       | Shook      | Bush Healthcare CRT          | 00:23:54  | 00:36:13  | 01:00:07  |
| Jon         | Airey      | Ross on Wye & Dist CC        | 00:24:36  | 00:37:47  | 01:02:23  |
| Robert      | Jones      | Cardiff 100 Miles RCC        | 00:25:06  | 00:37:59  | 01:03:05  |
| Michael     | Williams   | Hereford & Dist Whs CC       | 00:28:04  | 00:41:55  | 01:09:59  |
| Derek       | Morgan     | Gannet CC                    | 00:28:54  | 00:44:19  | 01:13:13  |
| Christopher | Gibbard    | Bynea Cycling Club           | 00:19:22  | DNS       |           |
| William     | Perrett    | AeroLab Ward WheelZ          | 00:19:34  | DNS A     |           |
| Anthony     | Jones      | Towy Riders Cycle Club       | 00:20:02  | DNS       |           |
| Chris       | Massey     | CES Sport                    | 00:20:18  | DNS A     |           |
| Mark        | Bradley    | Bristol South Cycling Club   | 00:21:30  | DNS       |           |
| Daniel      | Kempe      | Bristol South Cycling Club   | 00:22:16  | DNS       |           |
| David       | Evans      | Team Echelon                 | 00:22:18  | DNS A     |           |
| Stuart      | Evans      | Port Talbot Whs CC           | 00:23:25  | DNS       |           |
| Ed          | Hadley     | Hereford & Dist Whs CC       | 00:25:37  | DNS       |           |
| Andrew      | Clarke     | North Shropshire Wheelers    | DNS       | DNS       |           |
| Mike        | Murrray    | Team Echelon                 | DNS       | DNS A     |           |
| Mark        | Corbett    | Worcester St. Johns CC       | DNS A     | DNS       |           |
| Ioan        | Smallwood  | Cardiff Ajax CC              | DNS       | DNS A     |           |
| Francesca   | Hall       | AeroLab Ward WheelZ          | 00:21:26  | DNS A     |           |
| Michelle    | Lee        | PDQ Cycle Coaching           | 00:21:51  | DNS       |           |
| Laura       | Airey      | Ross on Wye & Dist CC        | 00:28:35  | DNS A     |           |